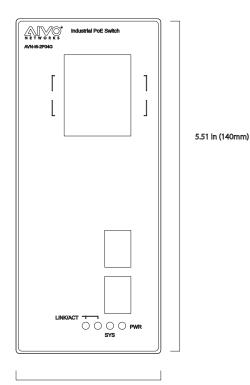

|
| PoE Voltage             |                                                     |
| PoE Power Budget        |                                                     |
| PoE Power               |                                                     |
| PoE Operation           |                                                     |
| PoE Pin Assignments     | V+ (Pin 3, 6), V- (Pin 1, 2)                        |
| PoE Disconnect Mode     | DC disconnect                                       |
| Casing                  |                                                     |
| Dimensions (W x L x H)  | 140 mm x 138 mm x 60 mm                             |
| Installation            | DIN-Rail or Wall mounting                           |

## **DIMENSIONS**

Unit: inch (mm)



2.36 in (60mm)