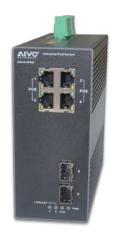

## 4 PORT Gigabit Industrial POE Switch with 2 Gigabit SFP Uplink

This product is an Industrial PoE switch with four 10/100/1000Mbps adaptive PoE ports and two Gigabit SFP Ports. The switch comes with an integrated DIN-Rail mount. The metal hardened enclosure was designed for industrial applications to fit in harsh environments. With an operating temperature ranging from  $32^{\circ}F \sim 104^{\circ}C$ , it is safe to deploy in coal mines, railroad traffic, factory automation, sewage treatment systems, urban safety, and other similar fields.